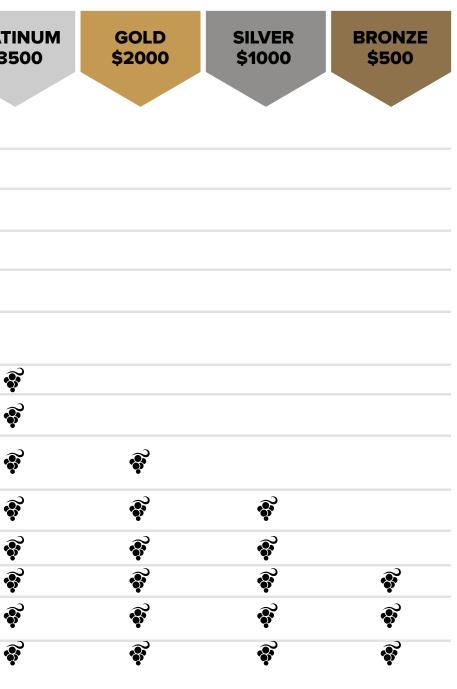

## THE METRICS OF A TASTING

| BENEFIT               | 2                  |            |
|-----------------------|--------------------|------------|
| DENEET                | DIAMOND<br>\$5000+ | PLA<br>\$3 |
|                       |                    |            |
| c                     | REATIVE LIVING     |            |
|                       | E                  | 5          |
|                       |                    |            |
| - 37 3 - 1            |                    | Re<br>m    |
| and the second second | The second         | ln 🖌       |